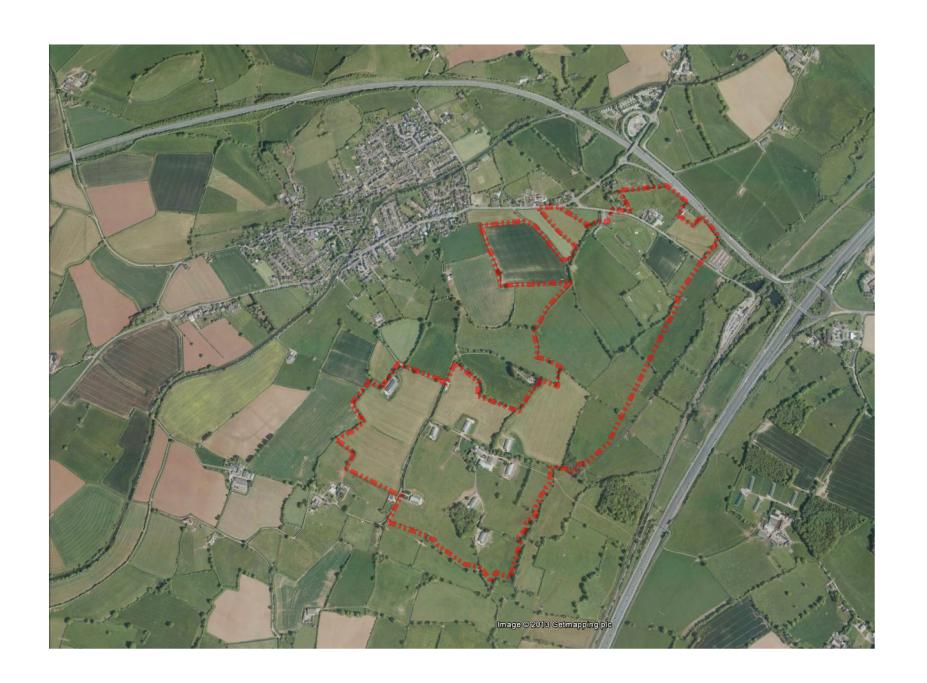

## Sampford Peverall

## Area of Development

Drawing number 1076 SK101

1:5000@A1

Original drawing size A1