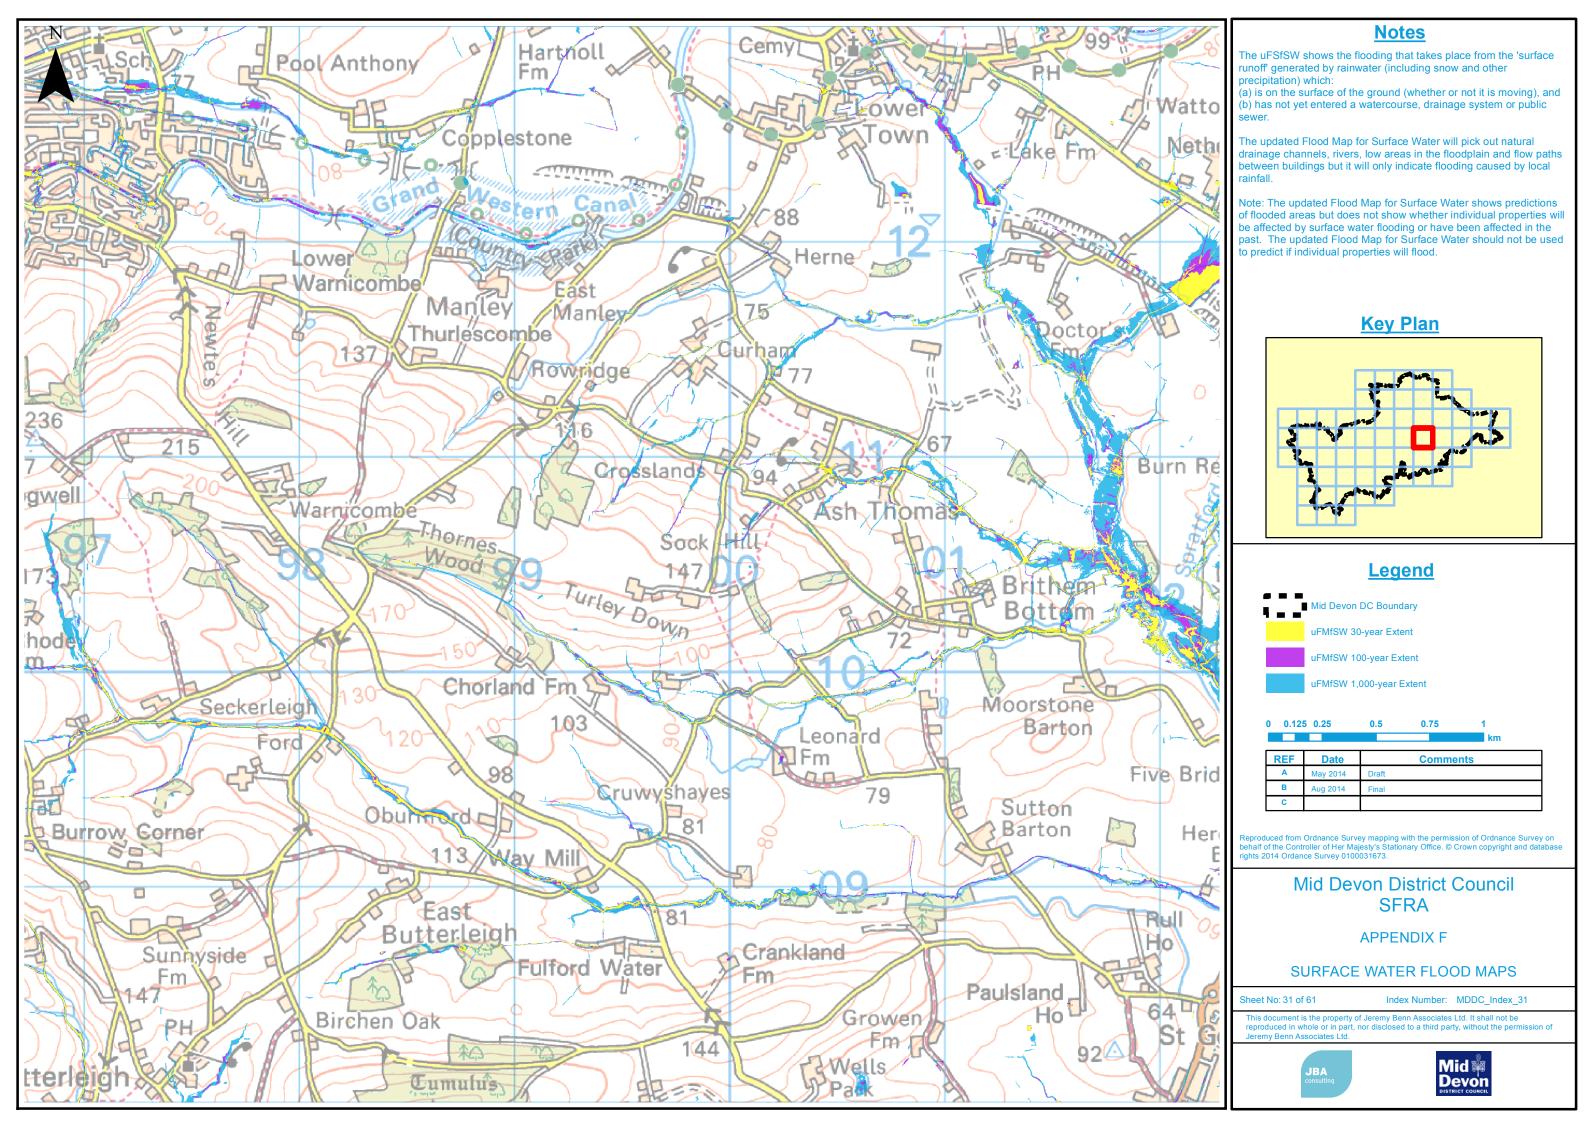

The uFSfSW shows the flooding that takes place from the 'surface runoff generated by rainwater (including snow and other precipitation) which:

(a) is on the surface of the ground (whether or not it is moving), and (b) has not yet entered a watercourse, drainage system or public sewer

The updated Flood Map for Surface Water will pick out natural drainage channels, rivers, low areas in the floodplain and flow paths between buildings but it will only indicate flooding caused by local rainfall.

Note: The updated Flood Map for Surface Water shows predictions of flooded areas but does not show whether individual properties will be affected by surface water flooding or have been affected in the past. The updated Flood Map for Surface Water should not be used to predict if individual properties will flood.