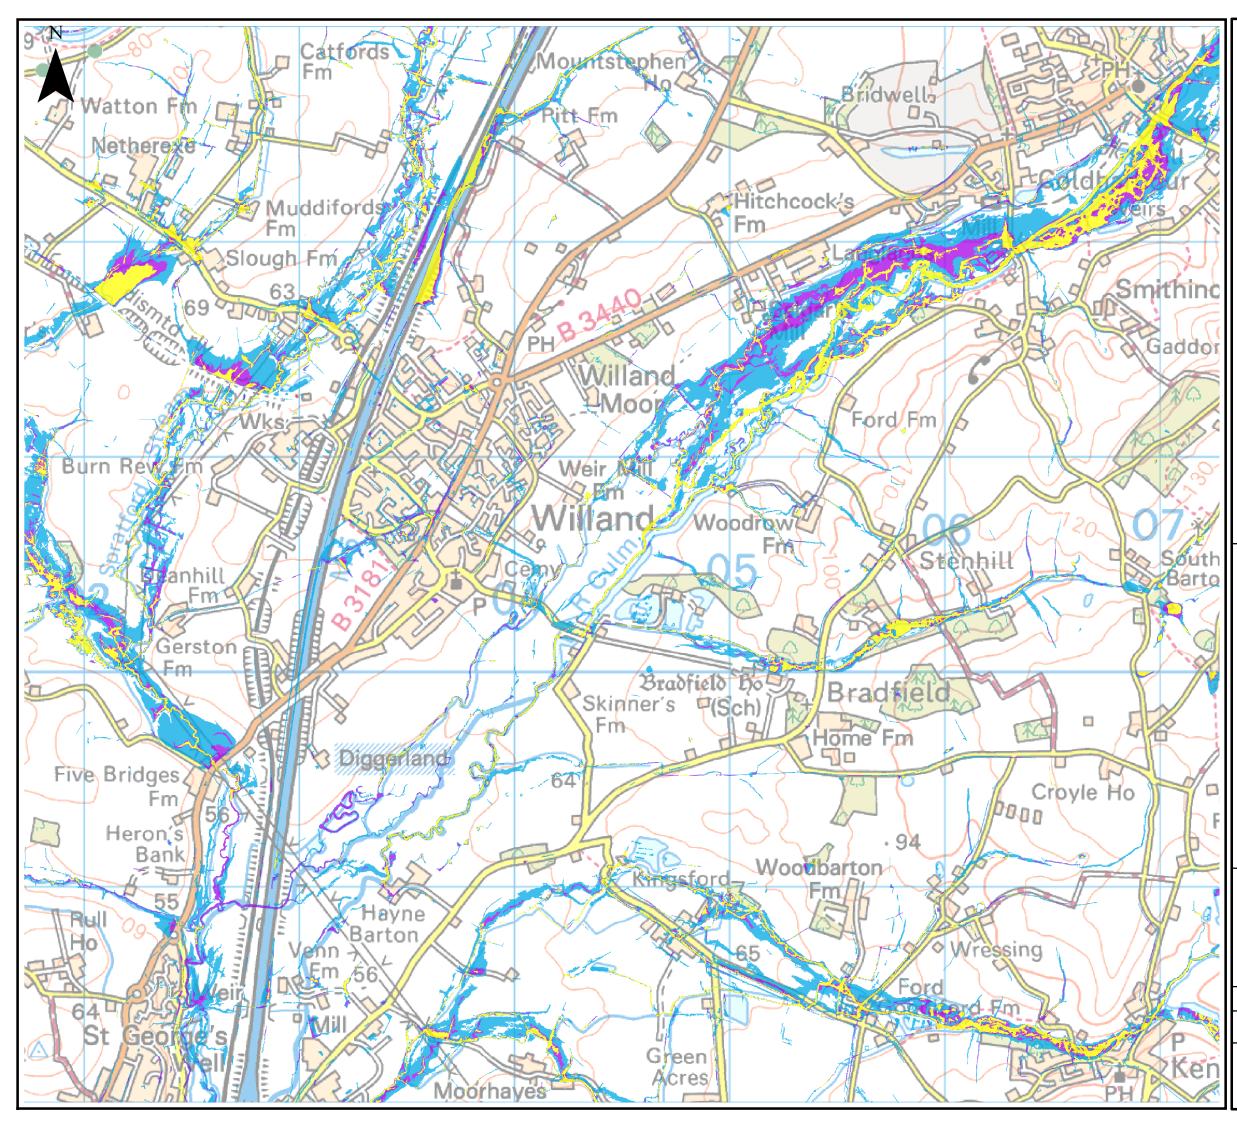

The uFSfSW shows the flooding that takes place from the 'surface runoff generated by rainwater (including snow and other precipitation) which:

(a) is on the surface of the ground (whether or not it is moving), and (b) has not yet entered a watercourse, drainage system or public sewer

The updated Flood Map for Surface Water will pick out natural drainage channels, rivers, low areas in the floodplain and flow paths between buildings but it will only indicate flooding caused by local rainfall.

Note: The updated Flood Map for Surface Water shows predictions of flooded areas but does not show whether individual properties will be affected by surface water flooding or have been affected in the past. The updated Flood Map for Surface Water should not be used to predict if individual properties will flood.