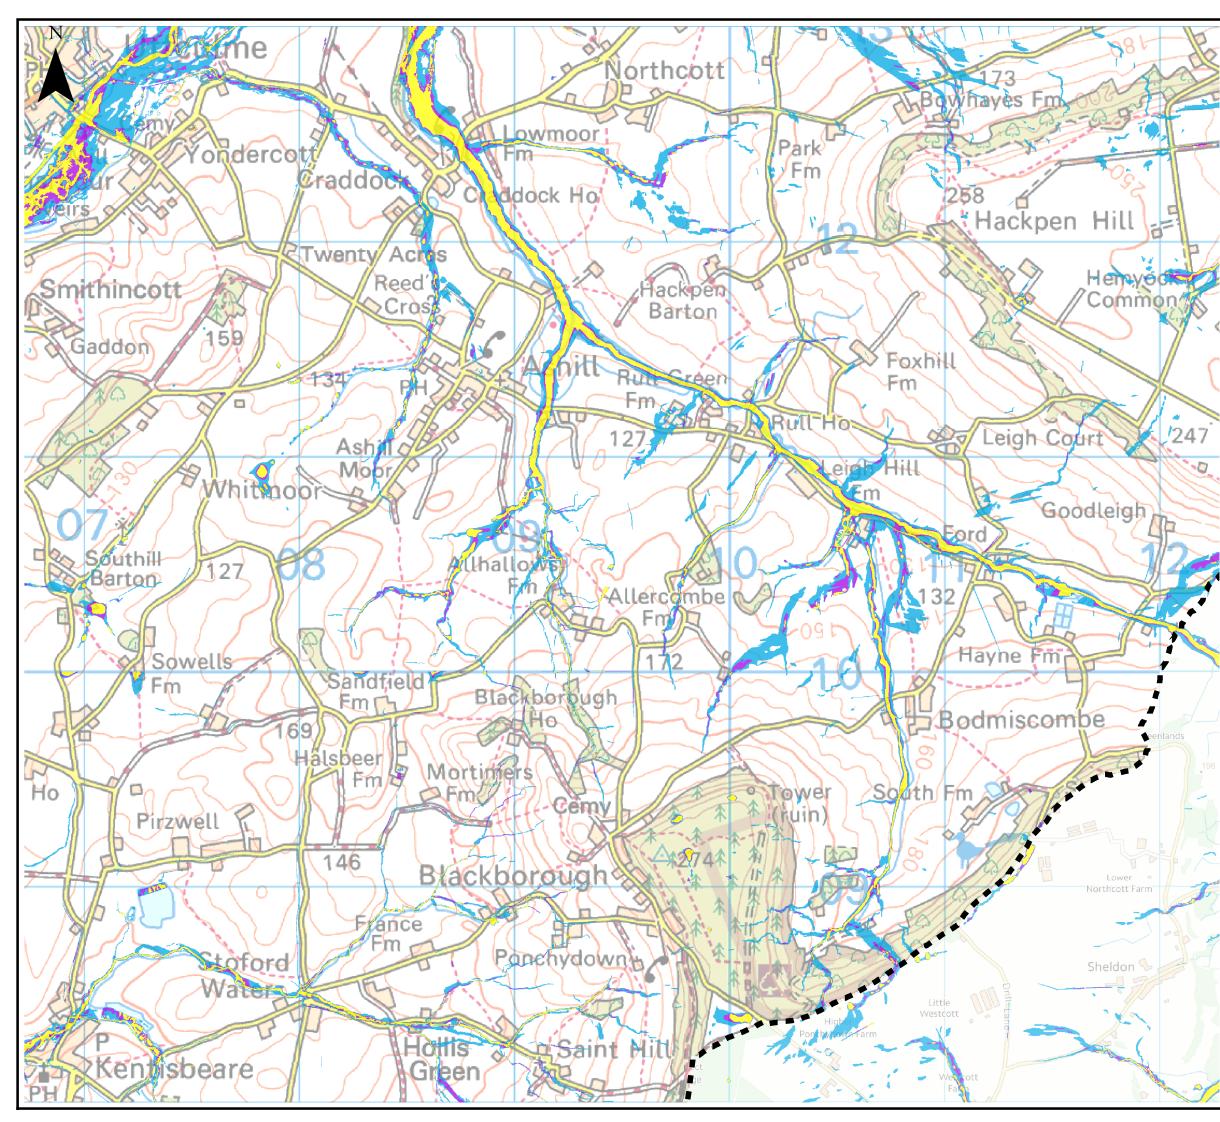

The uFSfSW shows the flooding that takes place from the 'surface runoff generated by rainwater (including snow and other precipitation) which:

(a) is on the surface of the ground (whether or not it is moving), and (b) has not yet entered a watercourse, drainage system or public sewer

The updated Flood Map for Surface Water will pick out natural drainage channels, rivers, low areas in the floodplain and flow paths between buildings but it will only indicate flooding caused by local rainfall.

Note: The updated Flood Map for Surface Water shows predictions of flooded areas but does not show whether individual properties will be affected by surface water flooding or have been affected in the past. The updated Flood Map for Surface Water should not be used to predict if individual properties will flood.