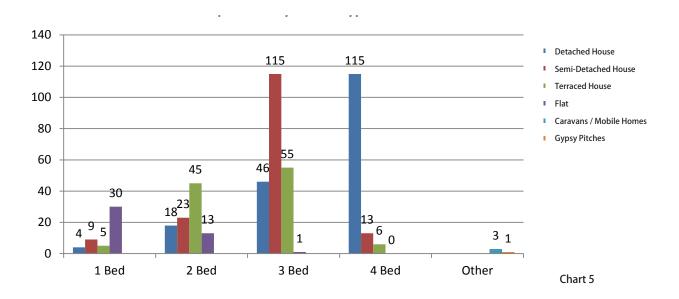

Table 12

| <b>Property Type</b>     | Bedroom Size  |               |                    |                     |       |        |
|--------------------------|---------------|---------------|--------------------|---------------------|-------|--------|
|                          | 1<br>Bedrooms | 2<br>Bedrooms | 3<br>Bed-<br>rooms | 4+<br>Bed-<br>rooms | Other | Totals |
| Detached House           | 4             | 18            | 46                 | 115                 |       | 183    |
| Semi-Detached<br>House   | 9             | 23            | 115                | 13                  |       | 160    |
| Terraced House           | 5             | 45            | 55                 | 6                   |       | 111    |
| Flat /<br>Maisonette     | 30            | 13            | 1                  | 0                   |       | 44     |
| Caravans/Mobile<br>Homes |               |               |                    |                     | 3     | 3      |
| Gypsy Pitches            |               |               |                    |                     | 1     | 1      |
| Totals                   | 48            | 99            | 217                | 134                 | 4     | 502    |