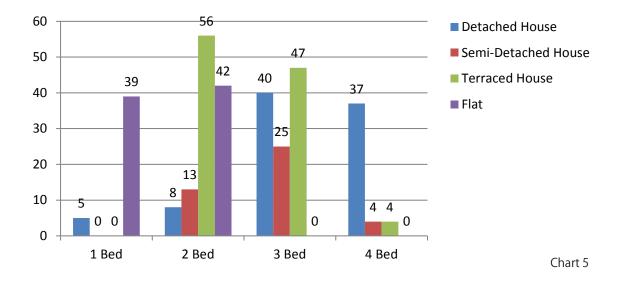

| <b>Property Type</b>   | Bedroom Size  |               |               |                |        |  |  |
|------------------------|---------------|---------------|---------------|----------------|--------|--|--|
|                        | 1<br>Bedrooms | 2<br>Bedrooms | 3<br>Bedrooms | 4+<br>Bedrooms | Totals |  |  |
| Detached House         | 5             | 8             | 40            | 37             | 90     |  |  |
| Semi-Detached<br>House | 0             | 13            | 25            | 4              | 42     |  |  |
| Terraced House         | 0             | 56            | 47            | 4              | 107    |  |  |
| Flat /<br>Maisonette   | 39            | 42            | 0             | 0              | 81     |  |  |
| Totals                 | 44            | 119           | 112           | 45             | 320    |  |  |