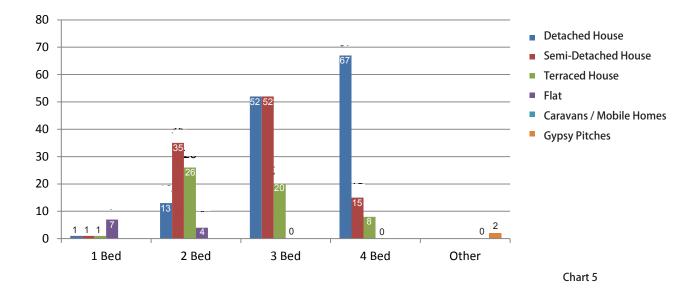

Table 12

| <b>Property Type</b>     | Bedroom Size  |               |                    |                     |       |        |
|--------------------------|---------------|---------------|--------------------|---------------------|-------|--------|
|                          | 1<br>Bedrooms | 2<br>Bedrooms | 3<br>Bed-<br>rooms | 4+<br>Bed-<br>rooms | Other | Totals |
| Detached House           | 1             | 13            | 52                 | 67                  | -     | 133    |
| Semi-Detached<br>House   | 1             | 35            | 52                 | 15                  | -     | 103    |
| Terraced House           | 1             | 26            | 20                 | 8                   | -     | 55     |
| Flat /<br>Maisonette     | 7             | 4             | -                  | -                   | -     | 11     |
| Caravans/Mobile<br>Homes | -             | -             | -                  | -                   | -     | 0      |
| Gypsy Pitches            | -             | -             | -                  | -                   | 2     | 2      |
| Totals                   | 10            | 78            | 124                | 90                  | 2     | 304    |