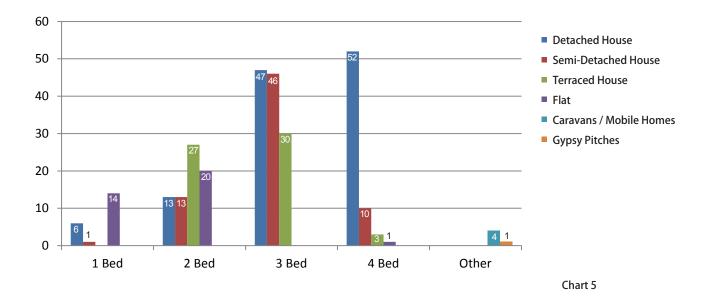

| <b>Property Type</b>     | Bedroom Size  |               |                    |                     |       |        |
|--------------------------|---------------|---------------|--------------------|---------------------|-------|--------|
|                          | 1<br>Bedrooms | 2<br>Bedrooms | 3<br>Bed-<br>rooms | 4+<br>Bed-<br>rooms | Other | Totals |
| Detached House           | 6             | 13            | 47                 | 52                  | _     | 118    |
| Semi-Detached<br>House   | 1             | 13            | 46                 | 10                  | -     | 70     |
| Terraced House           | -             | 27            | 30                 | 3                   | -     | 60     |
| Flat /<br>Maisonette     | 14            | 20            | -                  | 1                   | -     | 35     |
| Caravans/Mobile<br>Homes | -             | -             | -                  | -                   | 4     | 4      |
| Gypsy Pitches            | -             | -             | -                  | -                   | 1     | 1      |
| Totals                   | 21            | 73            | 123                | 66                  | 5     | 288    |