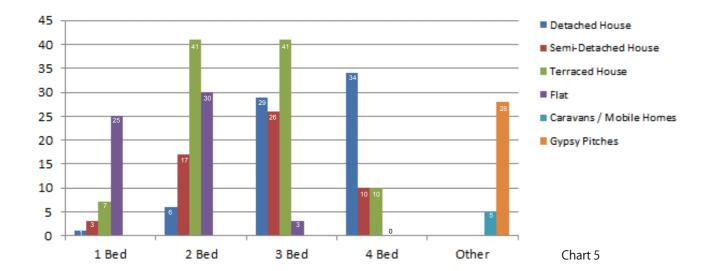

Table 10

| <b>Property Type</b>     | Bedroom Size  |               |                    |                     |       |        |
|--------------------------|---------------|---------------|--------------------|---------------------|-------|--------|
|                          | 1<br>Bedrooms | 2<br>Bedrooms | 3<br>Bed-<br>rooms | 4+<br>Bed-<br>rooms | Other | Totals |
| Detached House           | 1             | 6             | 29                 | 34                  | -     | 70     |
| Semi-Detached<br>House   | 3             | 17            | 26                 | 10                  | -     | 56     |
| Terraced House           | 7             | 41            | 41                 | 10                  | -     | 99     |
| Flat /<br>Maisonette     | 25            | 30            | 3                  | 0                   | -     | 58     |
| Caravans/Mobile<br>Homes | -             | -             | -                  | -                   | 5     | 5      |
| Gypsy Pitches            | -             | -             | -                  | _                   | 28    | 28     |
| Totals                   | 36            | 94            | 99                 | 54                  | 33    | 316    |

Table 10