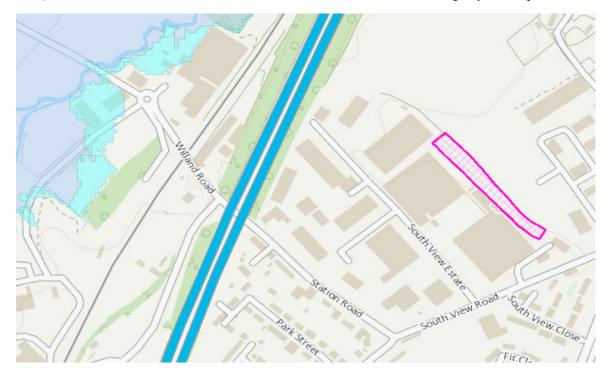

## Dear Mid Devon DC,

Thankyou for your consultation on the above, we have now reviewed this with regards to our remit and our only comment to make is to draw your attention to the fact that your map 10 of Main employment areas and subsequent EE1 policy include an area of historic landfill (pink hatch below) and an area incorporating flood zones 2 and 3 (in blue). As such these would ned to be considered/avoided when considering any development.